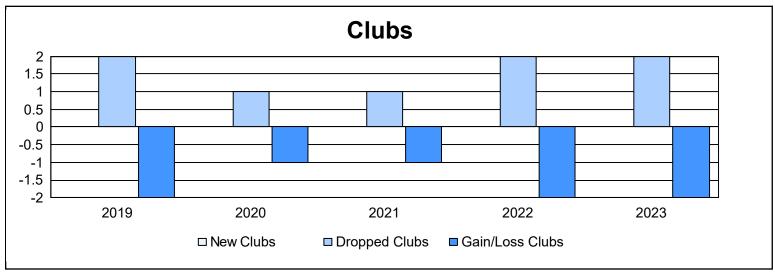

District 14 P

As of June 2023 Cumulative

| Year      | New<br>Clubs | Dropped<br>Clubs | Gain/<br>Loss<br>Clubs | New<br>Members | Charter<br>Members | Reinstate<br>Members | Transfer<br>Members | Total<br>Member<br>Added | Total<br>Members<br>Dropped | Gain/<br>Loss<br>Members |
|-----------|--------------|------------------|------------------------|----------------|--------------------|----------------------|---------------------|--------------------------|-----------------------------|--------------------------|
| 2018-2019 | 0            | 2                | -2                     | 66             | 0                  | 4                    | 15                  | 85                       | 137                         | -52                      |
| 2019-2020 | 0            | 1                | -1                     | 50             | 0                  | 4                    | 6                   | 60                       | 140                         | -80                      |
| 2020-2021 | 0            | 1                | -1                     | 51             | 0                  | 1                    | 2                   | 54                       | 101                         | -47                      |
| 2021-2022 | 0            | 2                | -2                     | 74             | 0                  | 3                    | 1                   | 78                       | 123                         | -45                      |
| 2022-2023 | 0            | 2                | -2                     | 63             | 0                  | 3                    | 6                   | 72                       | 92                          | -20                      |
| Average   | 0            | 2                | -2                     | 61             | 0                  | 3                    | 6                   | 70                       | 119                         | -49                      |